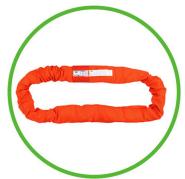

## **SYNTHETIC SLINGS**

Roundslings

Heavy Duty Eye & Eye Web Slings

**Double Adjustable Transformer Sling** 

**HMPE Slings** 

Storm Surge Sling