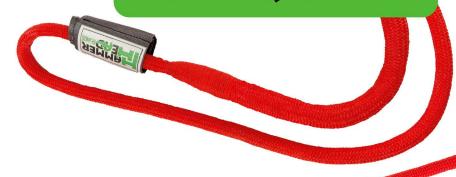

# Plasma® 12-Strand

Plasma® 12-Strand is the highest strength synthetic rope available in the HMPE industry. Plasma provides an excellent combination of high strength, low stretch, excellent weathering and easy handling.