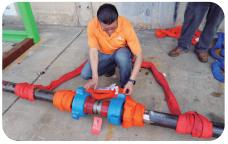

# Python Pipe Restraint

An uncontrolled flow line rupture can wreak havoc on your project site. The high-pressure explosion will not only destroy your equipment but may also result in serious injuries or even fatalities. One of the best ways to avoid these circumstances is to use pipe restrain slings.

Holloway Houston brings you the best-quality Python Pipe Restraint Slings. This simple piece of engineering can minimize the risk of pipe ruptures and potential injuries. Now available in customized colors and specifications, these slings can be used for a wide range of piping and pumping applications.

#### General Features:

- Specially designed to control the piping, in case of a high-pressure eruption.
- Manufactured as per the latest safety and manufacturing standards.
- High strength suitable for applications under high pressure and temperature.
- Flexible and lightweight design reduces ergonomic concerns.
- Color-coded for easy usage.
- Easy to maintain.