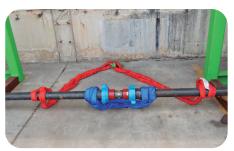

# Python Pipe Restraint

An uncontrolled flow line rupture can wreak havoc on your project site. The high-pressure explosion will not only destroy your equipment but may also result in serious injuries or even fatalities. One of the best ways to avoid these circumstances is to use pipe restrain slings.

#### General Features:

- Specially designed to control the piping, in case of a high-pressure eruption.
- Manufactured as per the latest safety and manufacturing standards.
- High strength suitable for applications under high pressure and temperature.
- Flexible and lightweight design reduces ergonomic concerns.
- Color-coded for easy usage.
- Easy to maintain.