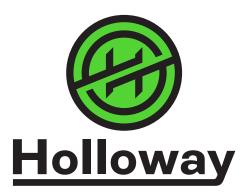

# Python Pipe Restraint

An uncontrolled flow line rupture can wreak havoc on your project site. The high-pressure explosion will not only destroy your equipment but may also result in serious injuries or even fatalities. One of the best ways to avoid these circumstances is to use pipe restrain slings.

Holloway Houston brings you the best-quality Python Pipe Restraint Slings. This simple piece of engineering can minimize the risk of pipe ruptures and potential injuries. Now available in customized colors and specifications, these slings can be used for a wide range of piping and pumping applications.

#### General Features:

- Specially designed to control the piping, in case of a high-pressure eruption.
- Manufactured as per the latest safety and manufacturing standards.
- High strength suitable for applications under high pressure and temperature.
- Flexible and lightweight design reduces ergonomic concerns.
- Color-coded for easy usage.
- Easy to maintain.