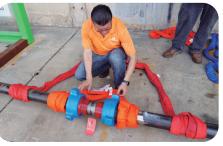

Holloway Houston brings you the best-quality Python Pipe Restraint Slings. This simple piece of engineering can minimize the risk of pipe ruptures and potential injuries. Now available in customized colors and specifications, these slings can be used for a wide range of piping and pumping applications.

#### General Features:

- Specially designed to control the piping, in case of a high-pressure eruption.
- Manufactured as per the latest safety and manufacturing standards.
- High strength suitable for applications under high pressure and temperature.
- Flexible and lightweight design reduces ergonomic concerns.
- Color-coded for easy usage.
- Easy to maintain.