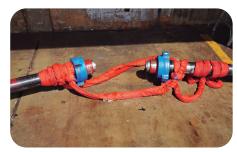

Holloway Houston brings you the best-quality Python Pipe Restraint Slings. This simple piece of engineering can minimize the risk of pipe ruptures and potential injuries. Now available in customized colors and specifications, these slings can be used for a wide range of piping and pumping applications.

#### General Features:

- Specially designed to control the piping, in case of a high-pressure eruption.
- Manufactured as per the latest safety and manufacturing standards.
- High strength suitable for applications under high pressure and temperature.
- Flexible and lightweight design reduces ergonomic concerns.
- Color-coded for easy usage.
- Easy to maintain.